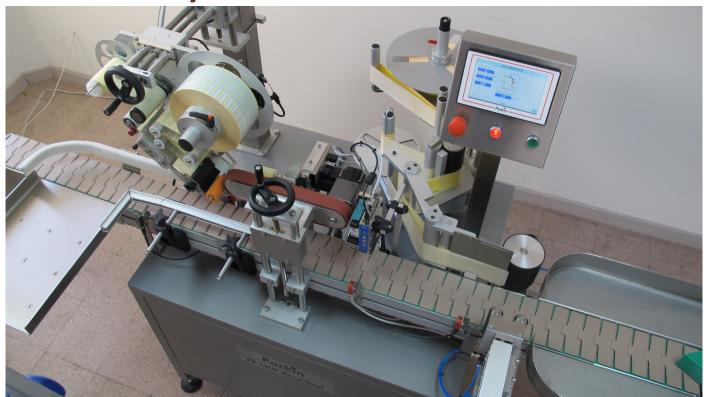

## **DESCRIPTION**

Pk-LINE-Easy-Seal is an automatic label application machine, built for industrial work cycles. It can apply one or two labels around round products and a label as a seal between the cap and the body of the jar. It uses high quality brushless motors, a 7 "color touch-screen control panel, 50 programs and much more, placing it at the top of quality for this category. Various accessories are available such as the inkjet marker for variable data printing. Pk-LINE-Easy has an excellent quality / price ratio. Pk-LINE-Easy-Seal, fast, compact, high quality, made in Italy.