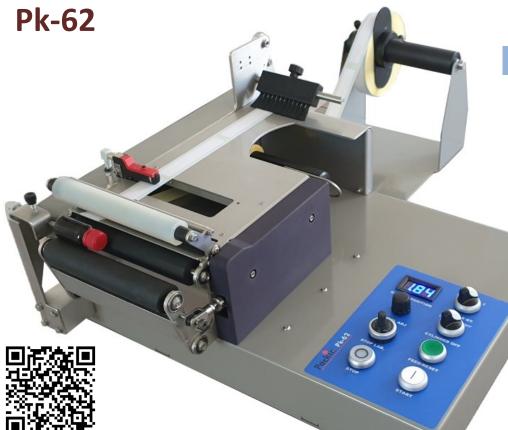

## **DESCRIPTION**

Pk-62 is a semi-automatic tabletop labeler that can reach production speeds of considerable interest. Thanks to automatic paper loading and quick format change, it can be easily used in all production environments and can be directly compared with automatic production lines for equal quantities of real production.

## **DESCRIPTION**

bel of about 40 / 50mm).

Format changes take 2 minutes. Products with diameters between 10 and 40mm and label width (height on the product) up to 140mm can be processed.

PRODUCT FALLING SYSTEM: Pk-62 provides that the product falls after labeling (one or two labels) in an underlying container, at the edge of a table such as a box ready for shipment or other. The collection container is not provided and will be supplied only on request. The dropping system can be excluded with a selector allowing labeling of products with dimensions over 40mm or very delicate, which must not "fall". If the "do not fall" function is used, the products can also have larger diameters.

OPERATION: the product is placed on the rubber rollers and the pedal is pressed to start the labeling cycle which ends automatically with the product falling down into the collection container.

CONNECTIONS: Pk-62 can be connected to the most popular industrial thermal printers with save-ribbon also or to the HP technology inkjet marker for variable data printing. It can also be connected to the most popular in-line color printers for direct printing & applying to products in a single work cycle.

## TECHNICAL CHARACTERISTICS

| PRODUCTS DIAMETER MAX            | 40 mm                                                                |
|----------------------------------|----------------------------------------------------------------------|
| PRODUCTS DIAMETER MIN            | 10 mm                                                                |
| PRODUCTS HEIGTH                  | Up to 150mm                                                          |
| LABEL HEIGTH                     | from 20 to 140mm                                                     |
| PRODUCTIVITY                     | 2500 pc/hour. Depending of labels length                             |
| PRODUCTS FALLING                 | Can be excluded for treat-<br>ment of delicate or large<br>products. |
| FRONT/REAR LABELS                | yes                                                                  |
| LABELS FEEDING                   | Patented feeding paper                                               |
| START FUNCTION                   | With pedal                                                           |
| INKJET COULOR PRINTER CONNECTION | Yes, optional                                                        |
| THERMAL PRINTER CONNECTION       | Yes, optional                                                        |
| INKJET CODER                     | Yes, optional                                                        |
| TRANSPARENT LABELS               | Yes, optional                                                        |
| FALLING BASKET                   | Yes, optional                                                        |
| SPECIAL RUBBER ROLLER            | Yes, optional                                                        |
| POWER                            | 220/110 Vac 120W                                                     |
| COMPRESSED AIR                   | Yes                                                                  |
| WEIGTH                           | 30 Kg                                                                |
| DIMENSION                        | 700x550x270(H.) mm.                                                  |