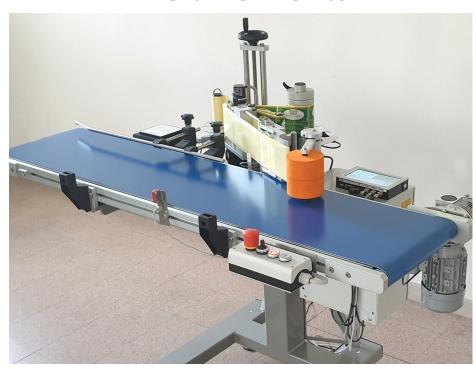

## **Pk-LINE-Belt-Horizontal**

## **DESCRIPTION**

Pk-LINE-Belt-Horizontal with cantilevered support frame allows easy installations in the most varied needs. Products up to 320mm wide can be handled. The labelling head can apply labels on the side of products for labels from 20 to 100mm (Pk-X) or from 20 to 150mm (Pk-X-150). The conveyor belt is adjustable in speed from 0 to 30 m/min, and thanks to SYNCRO technology (exclusive to Packin) no adjustment is required by changing speed from the operating control panel located on the operator's side. Once the programs of the various formats have been stored in the color touch-screen control panel (up to 100 programs) the operator has full control of the machine using only the control panel on the operator's side with extreme simplicity. The panel has

## **DESCRIPTION**

the start, stop, speed adjustment, emergency button controls, Syncro technology takes care of the rest. As on all Packin machines, it is possible to install inkiet markers for printing variable data. From 12,7 up to 50,8mm of printing area with 7" or 10" (inch) panel with memory up to 1000 files. The markers are controlled directly from the machine's colour touch-screen panel, allowing the print position to be adjusted and stored. The print position is regular with the same size and position on the label, synchronized with the movement of the paper. Various types of inks are available to cover almost all needs and types of porous or non-porous materials. Pk-LINE-Belt-Horizontal is available with right or left direction of travel.