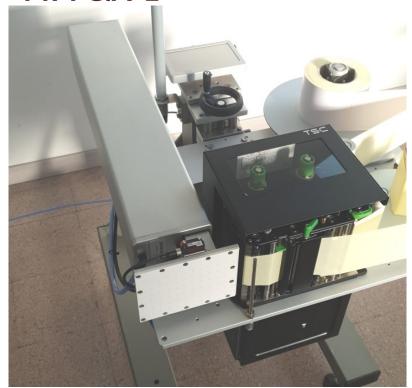

## **DESCRIPTION**

The Pk-P & A-E label applicator in combination with the integrated industrial printer is a solution with excellent performance for industrial work cycles. The application arm is driven by a motor for greater reqularity of movement, greater speed, position control. Available in 300 or 500 or 800mm. Pk-P & A-E uses compressed air only to hold the label on the pad during the transfer to the product. The electrically controlled arm allows the application of labels even on products with different heights thanks to the use of an integrated n ς  $\circ$ The large standard pad allows the processing of labels with formats up to 120mm in width and 160mm in length

(120x160mm). The pad is perforated according to customer specifications so as to be optimized for the label size. Pk-P & A-E is equipped with a color touch-screen display for loading the various label formats where there is a need for format change. The touch panel allows the control of all the machine functions as well remote assistance. as The 4 "industrial print engine with 114mm paper passage and 104mm print area is available in 200 or 300 dpi print a lity U The unwinder and rewinder of the Pk-P & A-E can accommodate reels of labels with an internal diameter of 76mm and an external diameter of 300mm. Pk-P & A-E the top of today's range of automatic applicators.