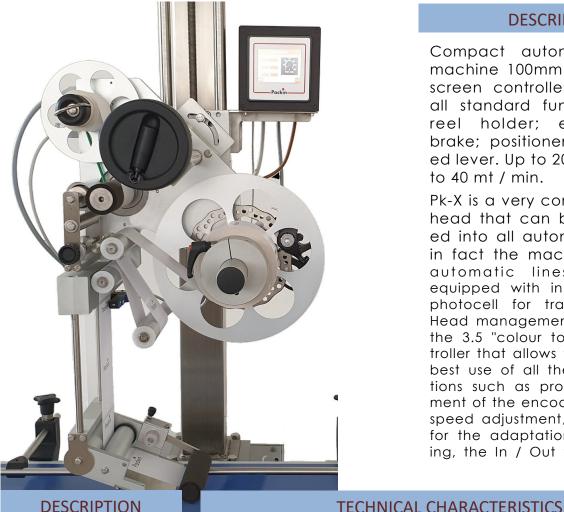

## **DESCRIPTION**

Compact automatic labelling machine 100mm. Colour touchscreen controller 50 programs, all standard functions. 250mm reel holder; exclusive disc brake; positioner with integrated lever. Up to 200 pcs / min, up to 40 mt / min.

Pk-X is a very compact labelling head that can be easily inserted into all automatic lines. It is in fact the machine used in our automatic lines. It can be equipped with inkjet marker and photocell for transparent labels. Head management is entrusted to the 3.5 "colour touch-screen controller that allows you to make the best use of all the machine functions such as programs, management of the encoder for automatic speed adjustment, of the encoder for the adaptation of inkjet printing, the In / Out for the manage-

of external ment machinery or traffic lights to signal functions. Pk-X is built in stainless steel and very thick aluminium, very robust and equipped with an exclusive disc brake for the management of the paper tension that optimizes the functionality, also offering the possibility to use reels with internal or external winding without any difference. End of reel control and flaa label emission included.