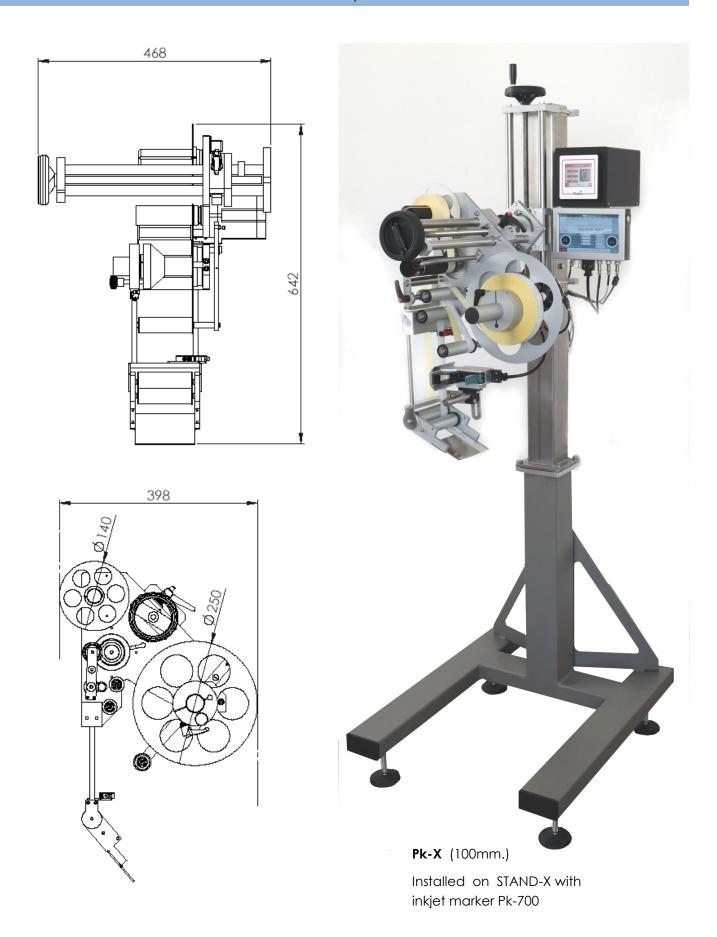

| TECHNICAL CHARACTERISTICS      |                         |                         |
|--------------------------------|-------------------------|-------------------------|
| DESCRIPTION                    | Pk-X                    | Pk-X 150                |
| LABEL DIMENSION                | from 20 to 100mm        | from 20 to 150mm        |
| LABEL LENGTH                   | From 20 to 620mm        | From 20 to 620mm        |
| ROLL DIMENSION INT/EXT         | 45-76 / 250mm           | 45-76 / 250mm           |
| DEFINITION                     | +/- 1mm                 | +/- 1mm                 |
| 2 LABELS ON PRODUCT            | yes                     | yes                     |
| POSITIONER WITH KNOB           | Yes, 400 mm integrated  | Yes, 400 mm integrated  |
| INKJET COLOR PINTER CONNECTION | Yes, optional           | Yes, optional           |
| INKJET CODER                   | Yes, optional           | Yes, optional           |
| TRANSPARENT LABELS             | Yes, optional           | Yes, optional           |
| SPEED                          | Up to 40 mt/min         | Up to 40 mt/min         |
| PRODUCTIVITY                   | Ip to 200 pc/min.       | Ip to 200 pc/min.       |
| POWER                          | 220/110 Vac 400 W       | 220/110 Vac 400 W       |
| ALARMS                         | End roll, paper brocken | End roll, paper brocken |
| WEIGTH                         | 15 Kg                   | 19 Kg                   |
| DIMENSIONS                     | 40x50x66 cm             | 40x60x66 cm             |