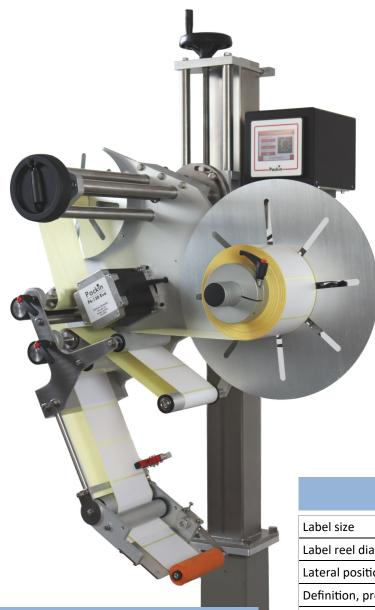

**DESCRIPTION** 

#### **DESCRIPTION**

Pk-150 Evo with 350mm reel holder, up to 60 m/min, up to 200 pcs/ minute, the main features of this machine with industrial characteristics. Pk-150 Evo is a fast automatic labeling machine for self-adhesive labels which easily finds its place on production lines as in existing machinery thanks to the compactness of its design and also to the separate control unit which reduces its overall dimensions. Pk-150 Evo comes complete with all the functions needed to control from and to remote machines, encoder, signaling light, input, pre and end reel alarms, paper breakage, missing label recovery, two labels on one product, automatic speed (encoder), tandem functions with 2 PK-150 Evo heads for continuous machining. It can be equipped with HP TIJ2.5 microcharacter technology high-definition inkjet markers for marking dates, lots, alphanumeric data, progressive or decreasing numbering, 1D barcode