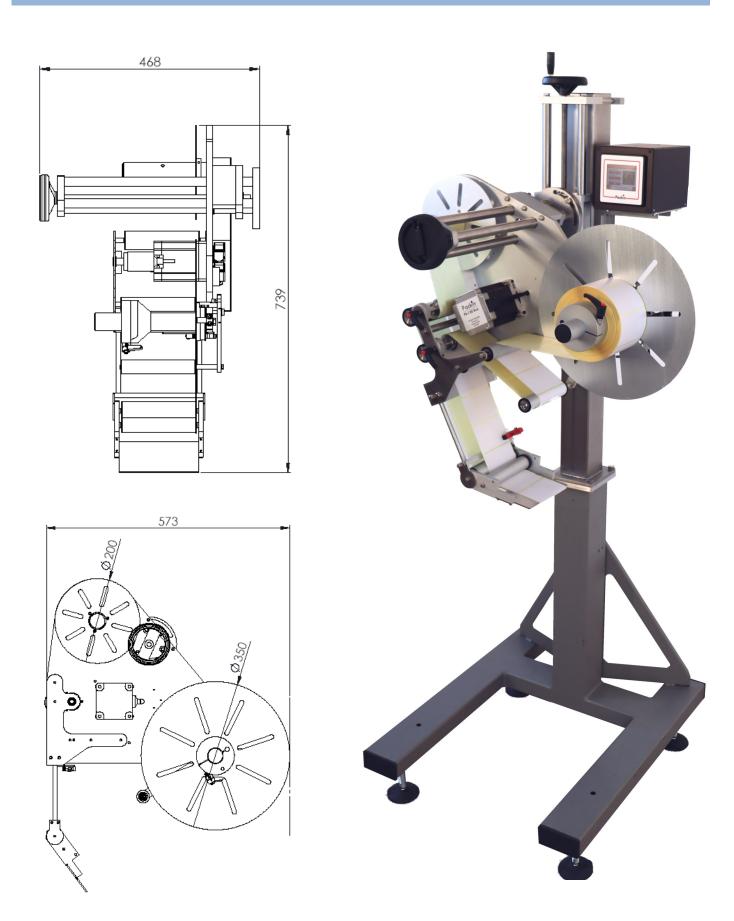

### **TECHNICAL FEATURES**

| Label size                       | From 20x20 to 150x620 mm         |
|----------------------------------|----------------------------------|
| Label reel diameter              | Int 45/70 Ext fup to 350mm       |
| Lateral positioner               | Yes, integrated with hand lever  |
| Definition, precision            | +/- 1mm                          |
| Two labels on product            | Yes                              |
| Control Panel                    | Color Touch-screen 100 program   |
| Inkjet marker encoder            | Yes, optional 12.7 or 50.8mm     |
| Photocell for transparent labels | Yes, optional                    |
| Speed                            | Up to 60 mt/min                  |
| Frequency                        | Up to 200 pz/min.                |
| Power Supply                     | 220/110 Vac 500 W                |
| Alarms                           | Roll end, paper break, roll pre- |
|                                  | end, In/Out, mach. Ext.          |
| Weight                           | 35 Kg                            |
| Dimensions LxPxH                 | 58x48x70 cm                      |

## **TECHNICLE CHARACTERISTICS**