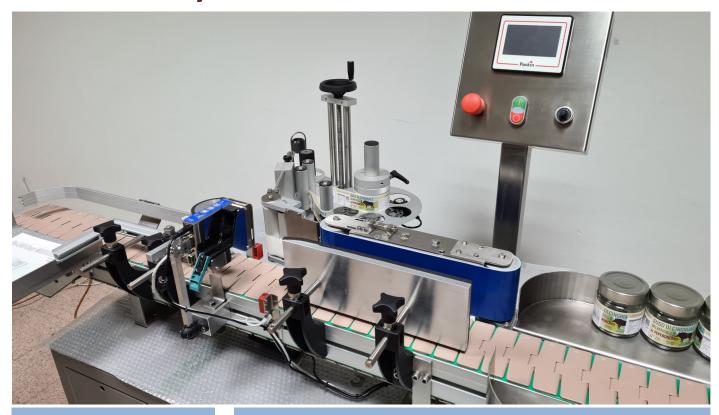

## **DESCRIPTION**

Pk-LINE-Easy-R-V (Roto Vertical) is an automatic machine for the application of labels built for industrial work cycles. Can apply a wrap-around label around round products. It uses high quality brushless motors, a colour touch-screen control panel, 100 programs and much more, placing it at the top of the quality for this category. Various accessories available such as the inkjet marker for variable data printing, photocell for transparent labels, etc. Pk-LINE-Easy, fast, compact, high quality, made in Italy, excellent quality / price ratio. Available in version for 1200mm or 150mm height labels. Pk-LINE-R-V is equipped with advanced technical solutions to simplify ease of use as much as possible. It uses encoders for the automatic adjustment of the speed of the labelling head in relation to the speed of the roller belt. In practice, the operator suffices the label measurement and application start delay data to be entered in the control panel to start production. Pk-LINE-Easy is also available in the R-R (Roto Rollers) version with rubberized rollers for rolling the product for the application of one or two wrapping labels.