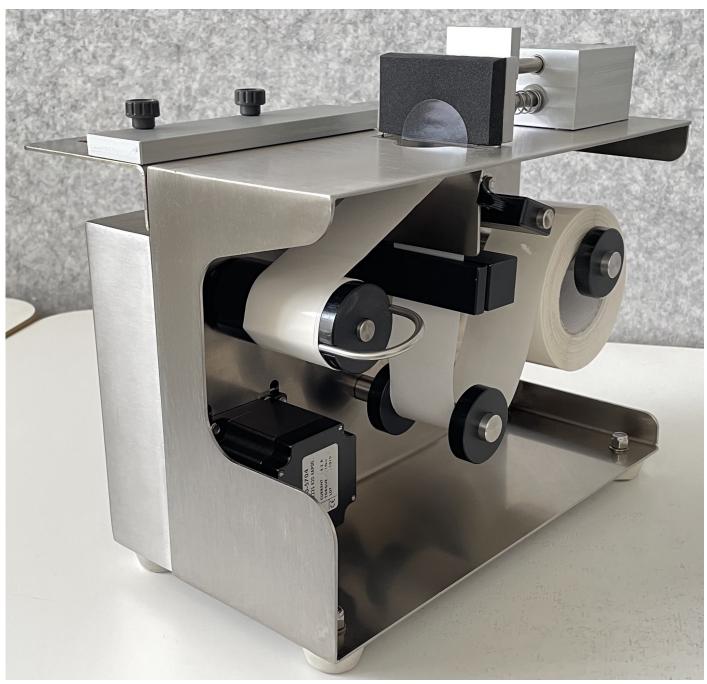

## **DESCRIPTION**

Pk-TAMP is a semi-automatic applicator of seal and security labels defined as Tamper Evident Seal. Pk-TAMP can apply round transparent or non-transparent self-adhesive labels with a diameter between 30 and 50mm. Apply typically round labels to the edges of cans to seal and guarantee the safety and integrity of the products. Non-removable anti-burglary labels can also be used. Compact and solid, it is built entirely in AlSl304 stainless steel to be able to be used even in particular environments. Adjustable label position to optimize the application point. Very simple to use and very effective.