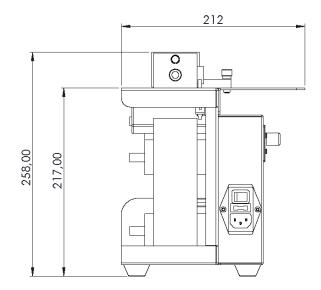

## **TECHNICLE CHARACTERISTICS**

| DESCRIPTION                        | Pk-TAMP                                             |
|------------------------------------|-----------------------------------------------------|
| Labels dimension                   | 30; 40; 50 mm diameter                              |
| Label roll diameter                | Int 41-70mm Ext 120mm                               |
| Label wrapping                     | In/Out                                              |
| Side positioner                    | Yes with fixing knobs. Removable for large formats. |
| Transparent labels with black line | Yes.                                                |
| Transparent labels                 | Yes, optional. With ultrasonic sensor.              |
| Command panel                      | Yes, with speed adjustment                          |
| Applications speed                 | 40 pz/min.                                          |
| Motor                              | Stepper.                                            |
| Driver                             | Stepper.                                            |
| Application                        | Seal/security labels for boxes of various sizes     |
| Power supply                       | 220/110 Vac 50 W                                    |
| Weight                             | 7 Kg                                                |
| Dimension WxDxH                    | 212x305x258 mm                                      |