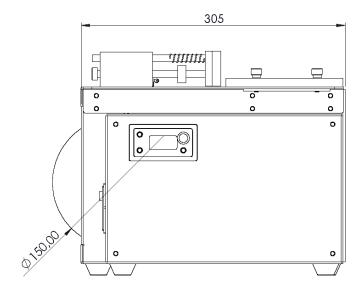

## **TECHNICLE CHARACTERISTICS**

| DESCRIPTION                        | Pk-TAMP                                             |
|------------------------------------|-----------------------------------------------------|
| Labels dimension                   | 30; 40; 50 mm diameter                              |
| Label roll diameter                | Int 41-70mm Ext 120mm                               |
| Label wrapping                     | In/Out                                              |
| Side positioner                    | Yes with fixing knobs. Removable for large formats. |
| Transparent labels with black line | Yes.                                                |
| Transparent labels                 | Yes, optional. With ultrasonic sensor.              |
| Command panel                      | Yes, with speed adjustment                          |
| Applications speed                 | 40 pz/min.                                          |
| Motor                              | Stepper.                                            |
| Driver                             | Stepper.                                            |
| Application                        | Seal/security labels for boxes of various sizes     |
| Power supply                       | 220/110 Vac 50 W                                    |
| Weight                             | 7 Kg                                                |
| Dimension WxDxH                    | 212x305x258 mm                                      |